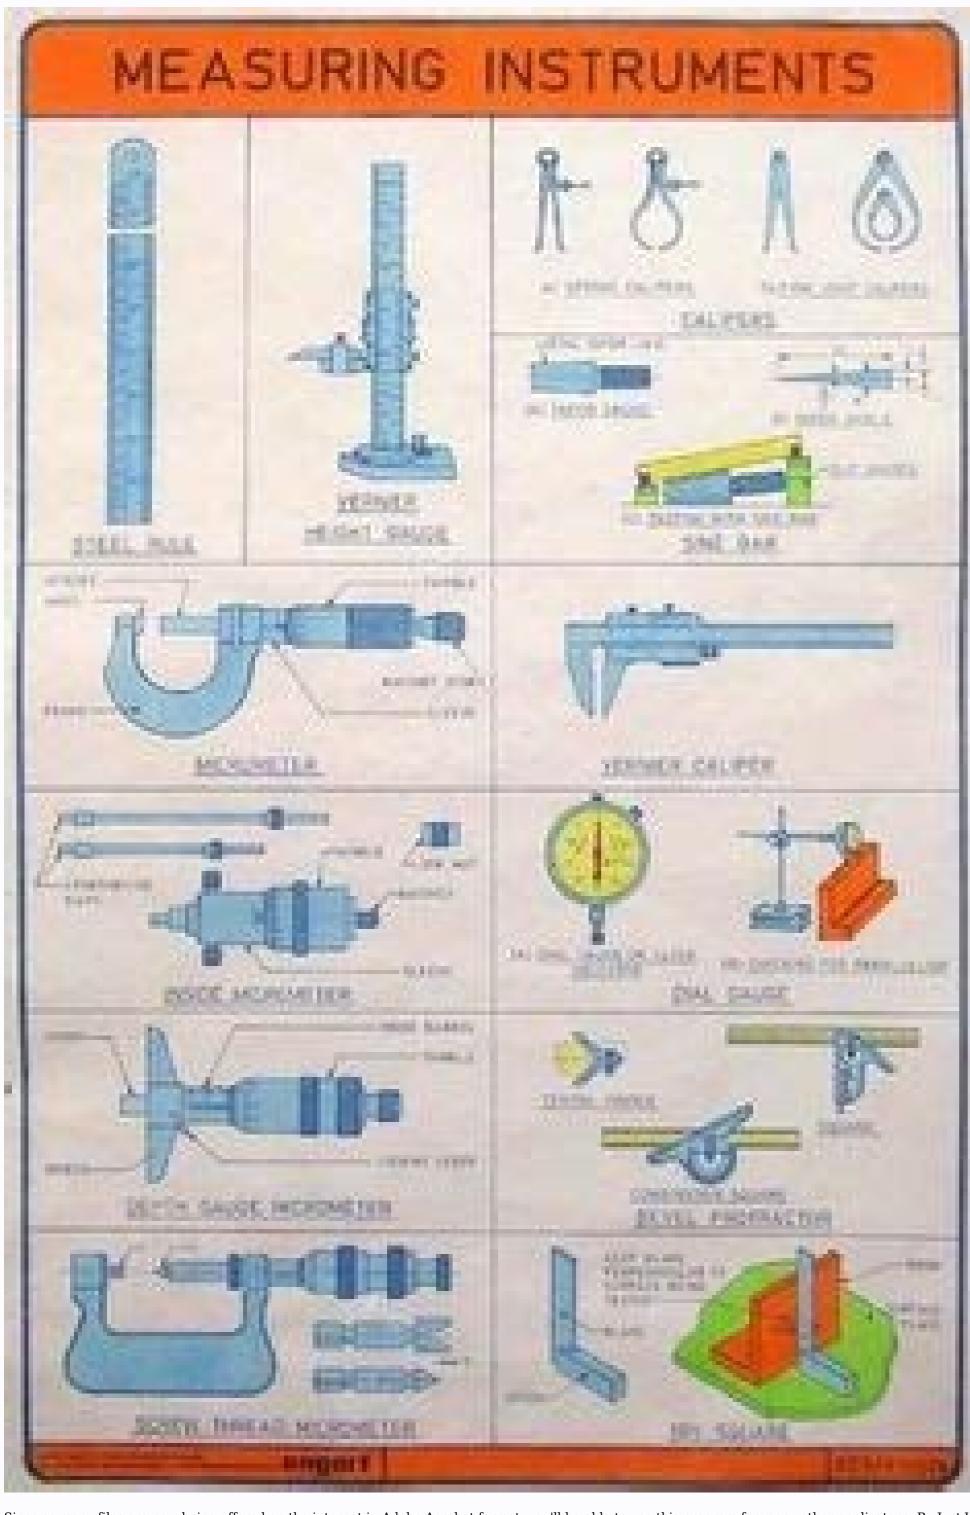

Since so many files are now being offered on the internet in Adobe Acrobat format, you'll be able to use this program for many other applications. By Just Woodworking Magazine. A: Most new computers are shipped with Adobe Acrobat Reader already installed. Project summary template - A form to keep track of woodworking project related expenses and operations. Has columns for tool type, quantity, date purchased, cost, and serial no. By WoodBin.com Wood Strength Table - Lists laboratory measured strength parameters for many common woodworking woods. Wood Screw Chart - Provides the gauge, head-bore size, shank-hole size, pilot-hole size, and available lengths of traditional wood. screws and production screws. Measurement conversions start at 1/64 " and end at 64/64 " (1"). Q: Are the drawings